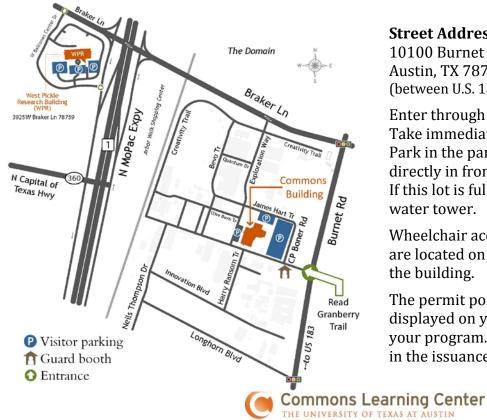

### Parking Information for the Commons Building

#### Street Address:

10100 Burnet Road, Building 137 Austin, TX 78758 (between U.S. 183 and Braker Lane)

Enter through Burnet Road entrance. Take immediate right on C.P. Boner Road. Park in the parking lot on your left directly in front of the Commons Building. If this lot is full, you may park by the water tower.

Wheelchair accessible spaces with ramps are located on the west and north sides of the building.

The permit portion of this page must be displayed on your dashboard throughout your program. Failure to do so may result in the issuance of a citation.