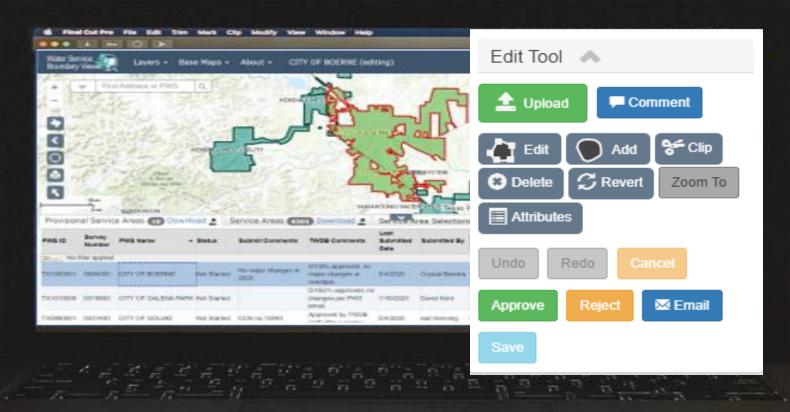

#### Editor

- Updates or verifies
- Submits boundary

### Administrator

- Reviews
- Approves or seeks clarification
- Provides customer service

### Public

- View data
- Create PDF map
- Download report or spatial data

Photo by Scott Graham on Unsplash