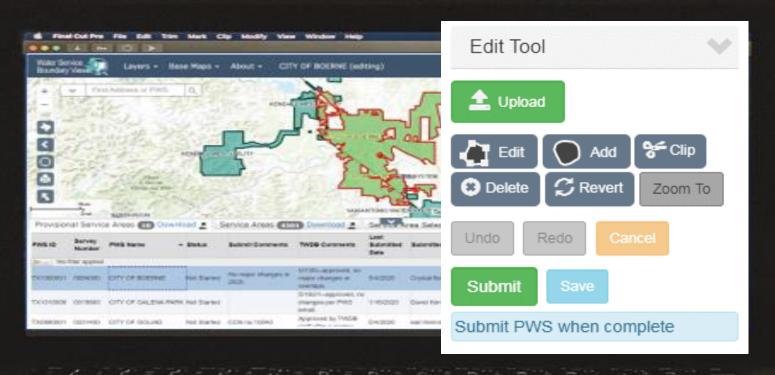

#### Editor

- Updates or verifies
- Submits boundary

### Administrator

- Reviews
- Approves or seeks clarification
- Provides customer service

### Public

- View data
- Create PDF map
- Download report or spatial data

Photo by Scott Graham on Unsplash