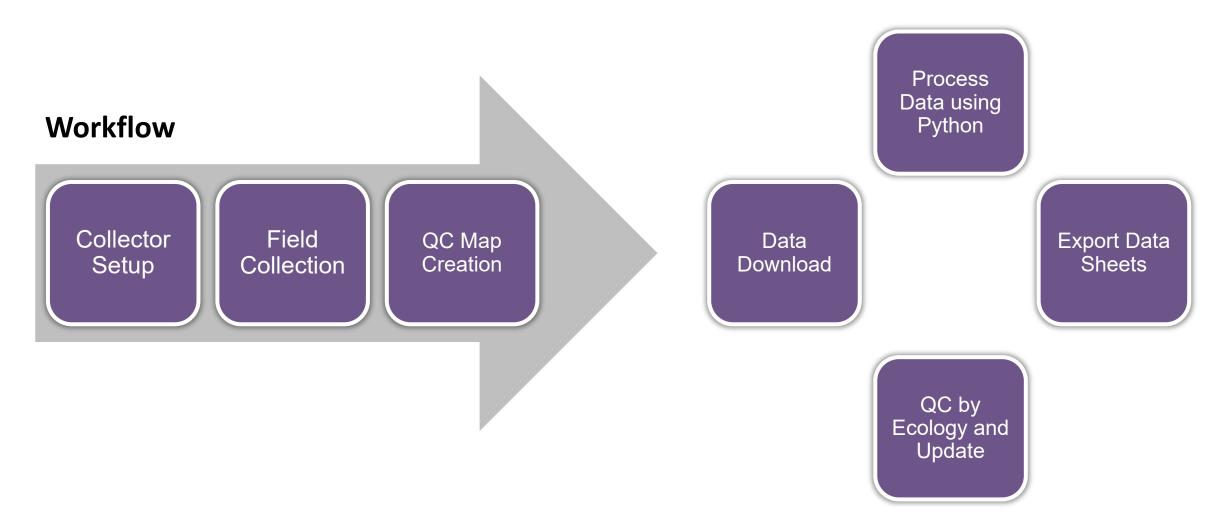

#### **Initiative Information**

Serving. Leading. Solving.™

- Use Collector in field to capture locations
- Record detailed wetland data in field logbook
- Transfer data for each data point to Excel spreadsheet and export the USACE forms

#### Results

- Increased efficiency by about 30% on medium-sized projects
- More time to QA/QC final deliverable, which is ultimately delivered to USACE