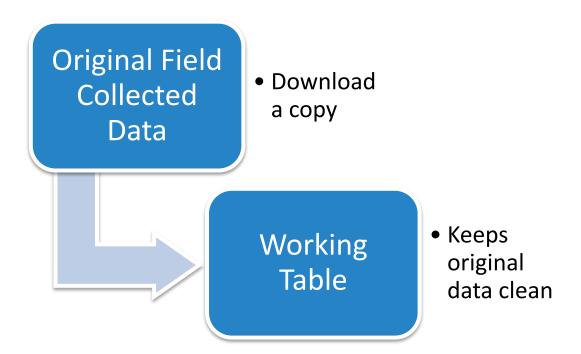

Background

**Previous Workflow** 

Moving to Digital Collection

Automating with Python

Time Management Strategies

#### BGE, Inc.

**Background** 

- Civil Engineering Firm
- Office Locations
- Clients

#### **Technology Solutions**

- GIS Analysts
- Solution Architects
- Embedded Program

#### **Initiative Information**



Serving. Leading. Solving.™



- Use Collector in field to capture locations
- Record detailed wetland data in field logbook
- Transfer data for each data point to Excel spreadsheet and export the USACE forms

#### **Issues**

- Duplication of work
- Very tedious and error-prone
- Any change in project information required every spreadsheet to be reopened, edited, and exported
- QA/QC issues





*Problem: "Very tedious and error-prone"* 

#### **ArcGIS Notebooks**



#### **Spatial Tools**

- 1. Creating Fields
- 2. Intersection Tables
- 3. Buffers
- 4. Data Conversion
- 5. Data Exporting



#### **Iterative processes** (Data Access)

- Same-As Conversion Insert Cursor
- **2.** Calculating Results Update Cursor
- **3.** Formatting Update Cursor
- **4. Spatial Intersections** Tabulate Intersection to Update Cursor
- **5. QC common issues** Search Cursor



Problem: "Any changes to my datasheets require me to reopen every file."



# Conclusion

#### Results

- Increased efficiency by about 30% on medium-sized projects
- More time to QA/QC final deliverable, which is ultimately delivered to USACE

#### **Next Steps**

- Automate more QA/QC
- Create service so process can be run 'On Demand'
- Additional process improvements, like
  Investigation Point s